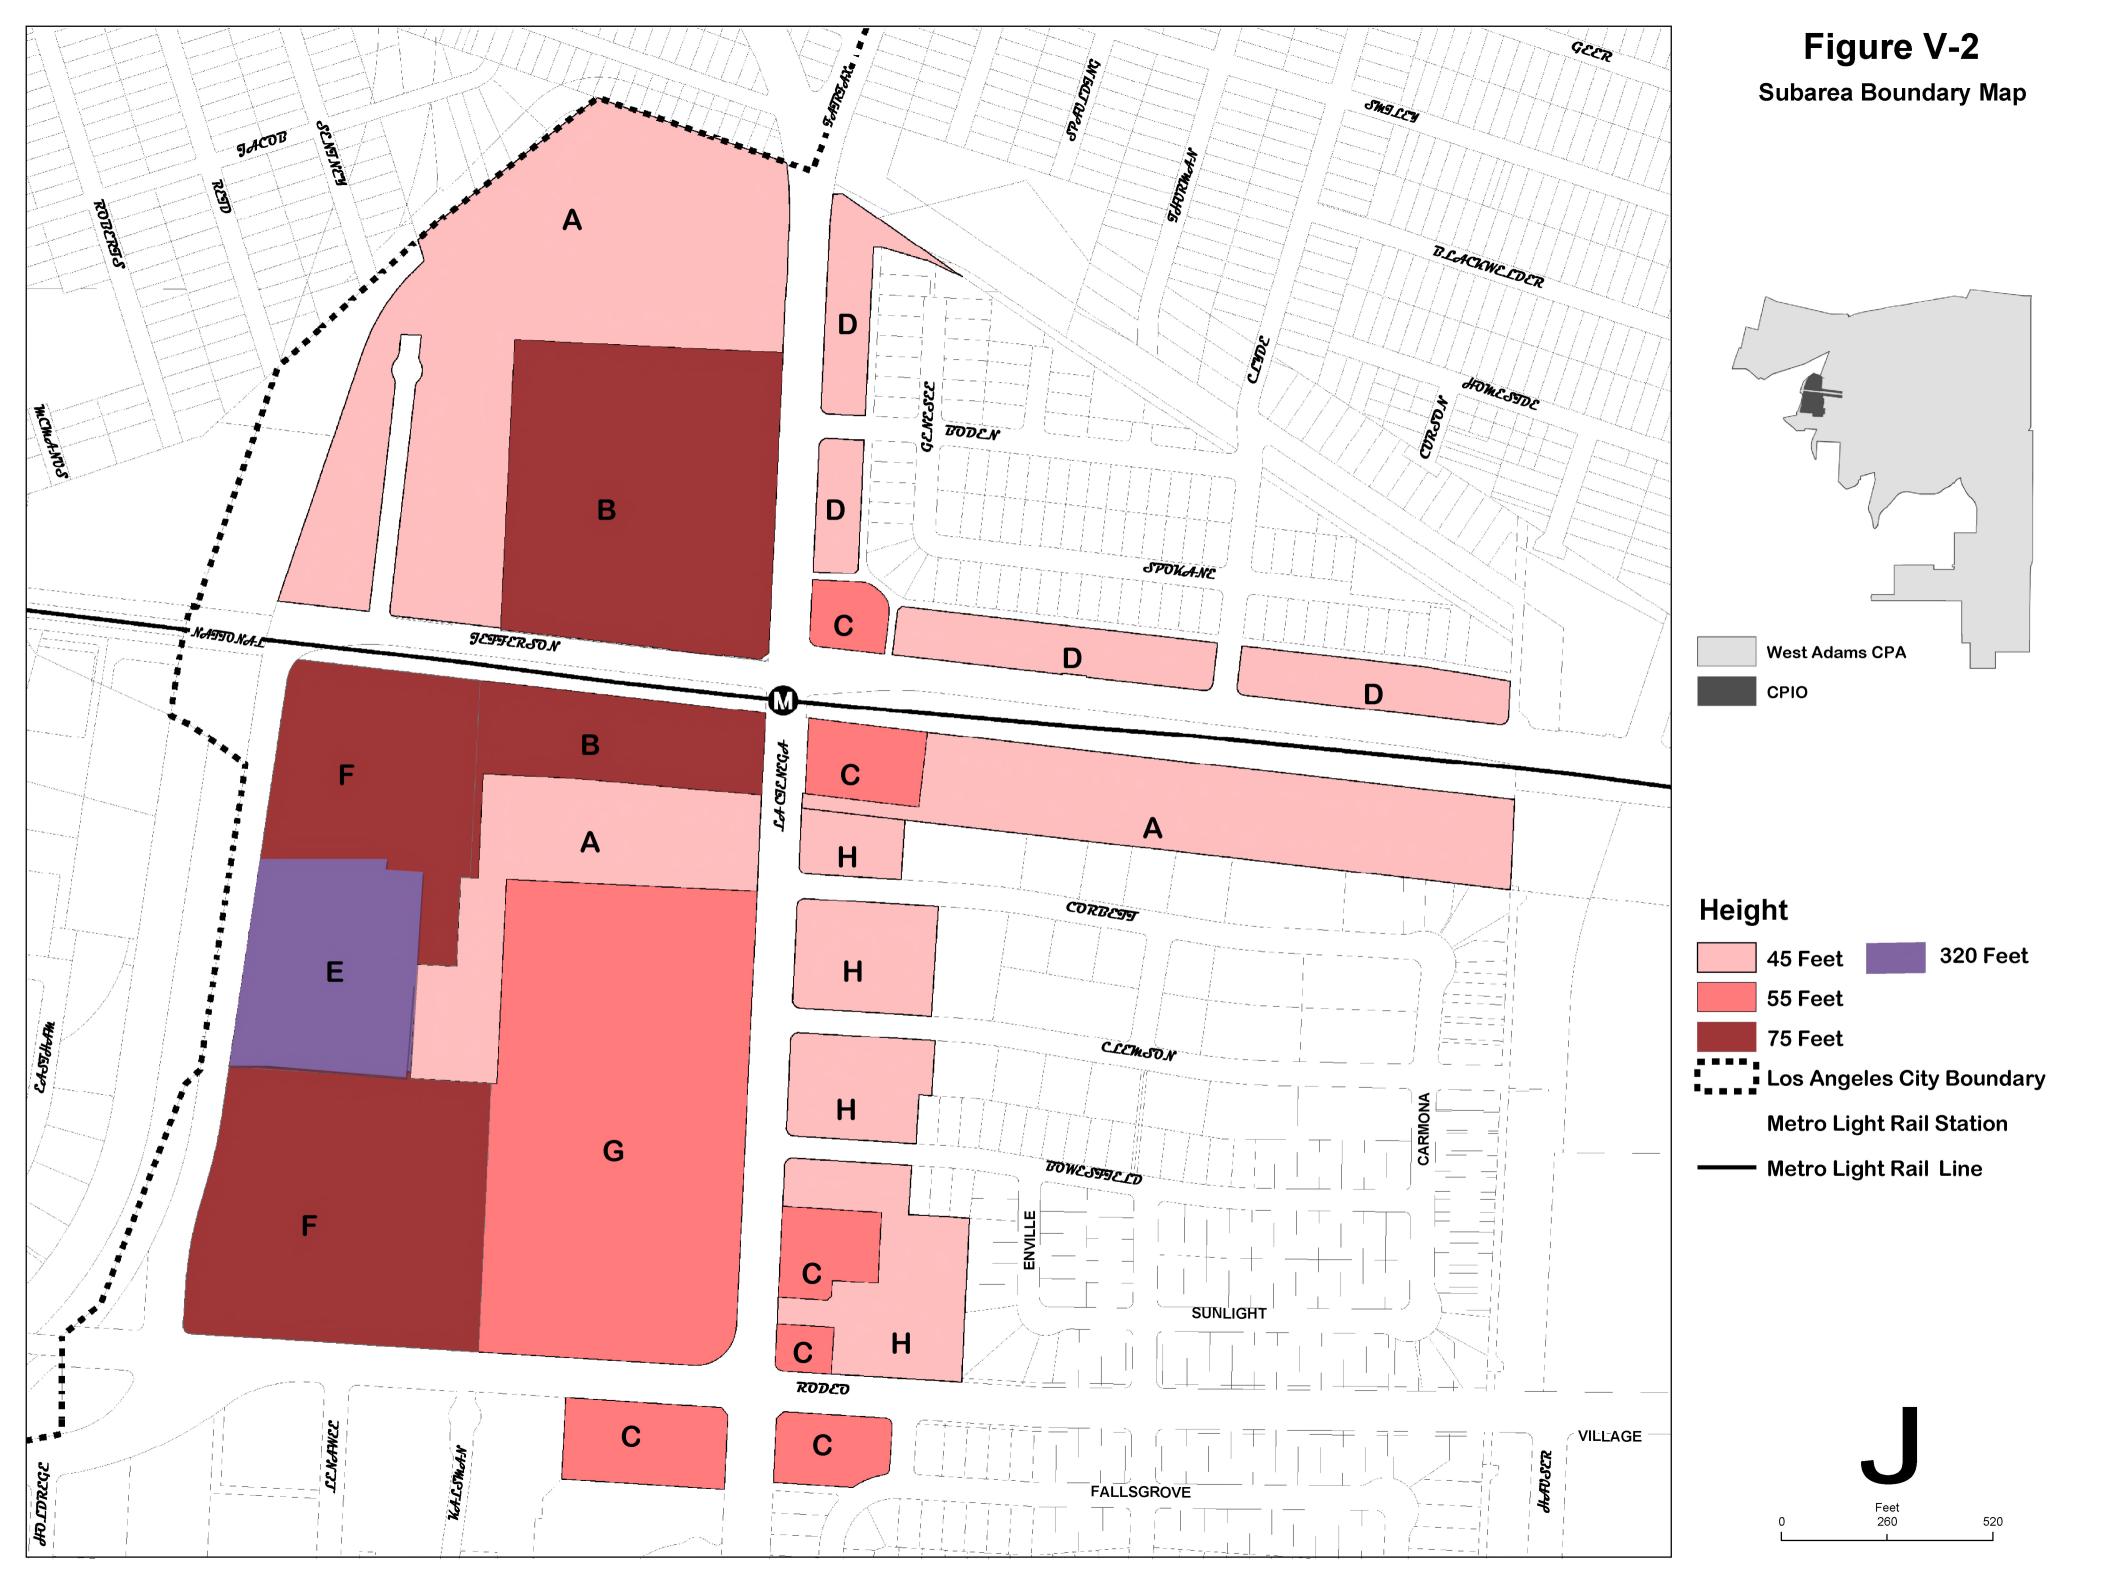

Section 1. Section 12.04 of the Los Angeles Municipal Code is hereby amended by changing the zone classifications on the properties shown upon a portion of the zone maps attached thereto and made a part of Article 2, Chapter 1 of the Los Angeles Municipal Code, so that such portion of the zoning map shall set forth the zones and height districts as shown on the attached zoning map. This ordinance hereby amends Chapter V Jefferson/La Cienega TOD Subarea in the West Adams CPIO to include Figure V-2 Height Map as shown in the attached map which modifies the lots at 5860 West Jefferson Boulevard and 3475 South La Cienega Boulevard (APN: 4205027024, 4205027023) for Parcel Group E to a maximum overall height of 320 feet and a maximum individual floor height of up to 52 feet. Parcel Group E shall be subject to Condition 1 of CPC-2019-4992-CPIOA-ZAD-SPR-WDI. Off-site and Digital Signage as well as Billboards are prohibited in Parcel Group E.